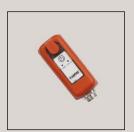

# XTC

The XTC is designed to work with our in-line temperature sensor and is engineered specifically for inflating large industrial and mining tires which are often constantly in service and always running hot.

To ensure the correct pressure is maintained, the XTC has been engineered to incorporate a temperature thermocouple which measures the air temperature at the tire valve. The temperature is relayed to the inflator by a wireless RF connection which then calculates the pressure required to achieve the set inflation pressure.

Rugged Weatherproof Enclosure

High Pressure Inflation up to 10 bar / 145 psi

Piezo Switches for High Reliability

Nitrogen Compatible

Temperature transmitter illustrated with inlet hose and short connection hose fitted with clip-on chuck.