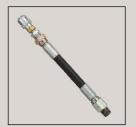

Rugged Weatherproof Enclosure

High Pressure Inflation up to 10 bar / 145 psi

Piezo Switches for High Reliability

Nitrogen Compatible

Temperature transmitter illustrated with inlet hose and short connection hose fitted with clip-on chuck.

# **Factory Fitted**

Large Bore Lock-on Hose Chuck

Wireless Temperature Transmitter

0.24m Hose Assembly

20m Hose Assembly