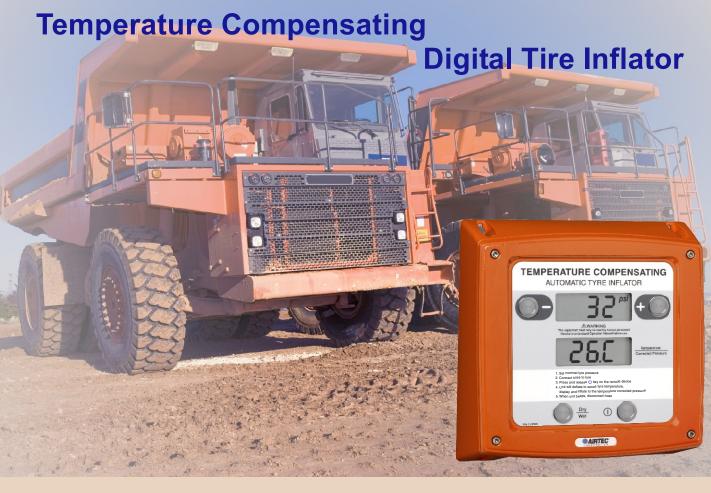

# XTC

The XTC is designed to work with our in-line temperature sensor and is engineered specifically for inflating large industrial and mining tires which are often constantly in service and always running hot.

To ensure the correct pressure is maintained, the XTC has been engineered to incorporate a temperature thermocouple which measures the air temperature at the tire valve. The temperature is relayed to the inflator by a wireless RF connection which then calculates the pressure required to achieve the set inflation pressure.

The XTC offers added piece of mind when maintaining industrial and mining tires; helping to extend the working life of your assets and maintain safe working conditions for your site operations.

1/2" BSP High Pressure 10 bar Control Valve

#### **Units of Measurement**

psi / kPa / bar / kg/cm<sup>2</sup>

# LCD Types

1 - psi / kPa / bar 2 - psi / kg/cm²/ kPa

Operating Range

5-145psi / 35-1000kPa / 0.3-10.0bar / 0.4-10.2kg/cm2

Accuracy + or -

0.3psi / 2kPa / 0.02bar / 0.02kg/cm<sup>2</sup>