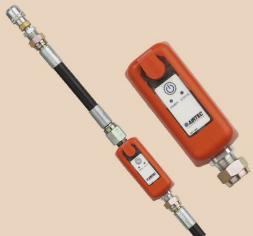

Rugged Weatherproof Enclosure

High Pressure Inflation up to 10 bar / 145 psi

Piezo Switches for High Reliability

Nitrogen Compatible

Temperature transmitter illustrated with inlet hose and short connection hose fitted with clip-on chuck.

# **Factory Fitted**

Large Bore Lock-on Hose Chuck

Wireless Temperature Transmitter

0.24m Hose Assembly

20m Hose Assembly