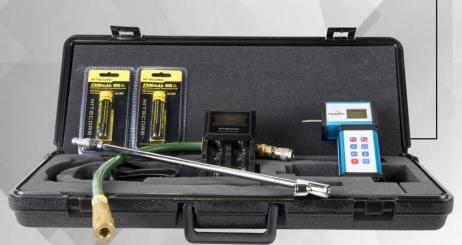

The Pneuspector Gauge allows you to collect the tire tread depth and air pressure electronically. By eliminating the need for pencil, paper and multiple tools, you can increase your efficiency by over 50%.

✓ Max pressure 150 PSI

✓ Precise air pressure

measurements within 0.5 PSI

✓ Reliable tread depth readings up to 54/32nds

✓ Temperature Sensor

✓ Charging capabilities with replaceable Lithium batteries

✓ Chain 100 mA

✓ Communication through

Bluetooth class 1 - 2.1+EDR

✓ Bluetooth potency 16 dBm

✓ LED lighting for inspections in low light

✓ Barcode Reader allows you to easily access all of your vehicles