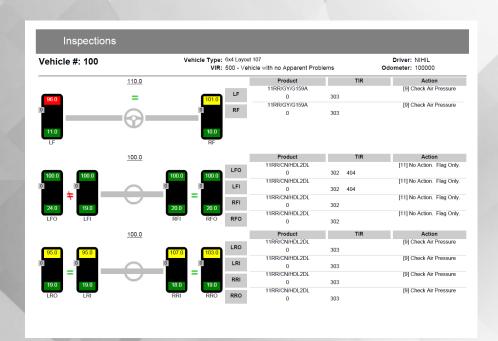

## Haltec Tire Management System

The Vehicle Inspection Report shows a footprint of the vehicle and instantly color coordinates the tires based on fleet parameters.

See left: Red and yellow indicates low tread or air pressure and green indicates the tread is above pull point range as well as properly inflated.